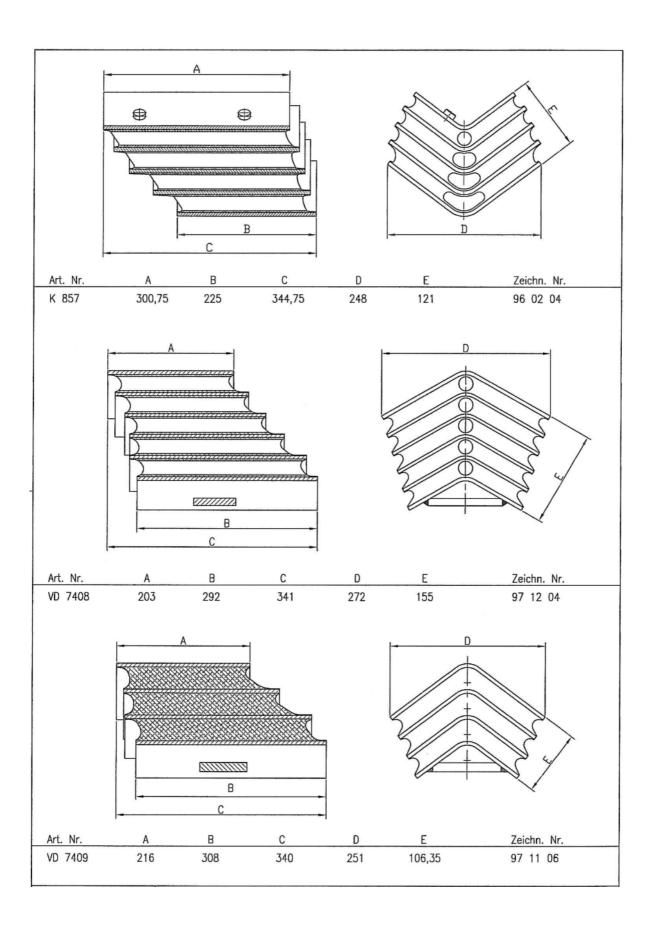

## **Functional Description:**

BATEGU axle springs are typically used as high-quality vibration-dampers in the bogies of railway vehicles.

By the vulcanization of each metal and elastomer layer, a consistent distribution of stress and strain over the entire cross-section is achieved. BATEGU axle springs are maintenance-free and cost saving due to their high durability. Different spring stiffness in three directions can be realised by the number of rubber layers and intermediate plates as well as the installation angle.