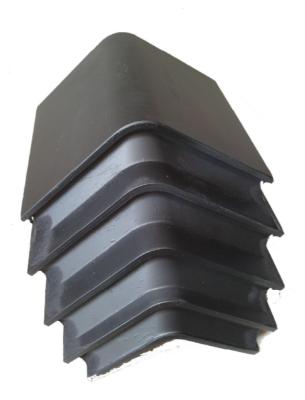

## **Functional Description:**

BATEGU axle springs are typically used as high-quality vibration-dampers in the bogies of railway vehicles.

By the vulcanization of each metal and elastomer layer, a consistent distribution of stress and strain over the entire cross-section is achieved. BATEGU axle springs are maintenance-free and cost saving due to their high durability. Different spring stiffness in three directions can be realised by the number of rubber layers and intermediate plates as well as the installation angle.