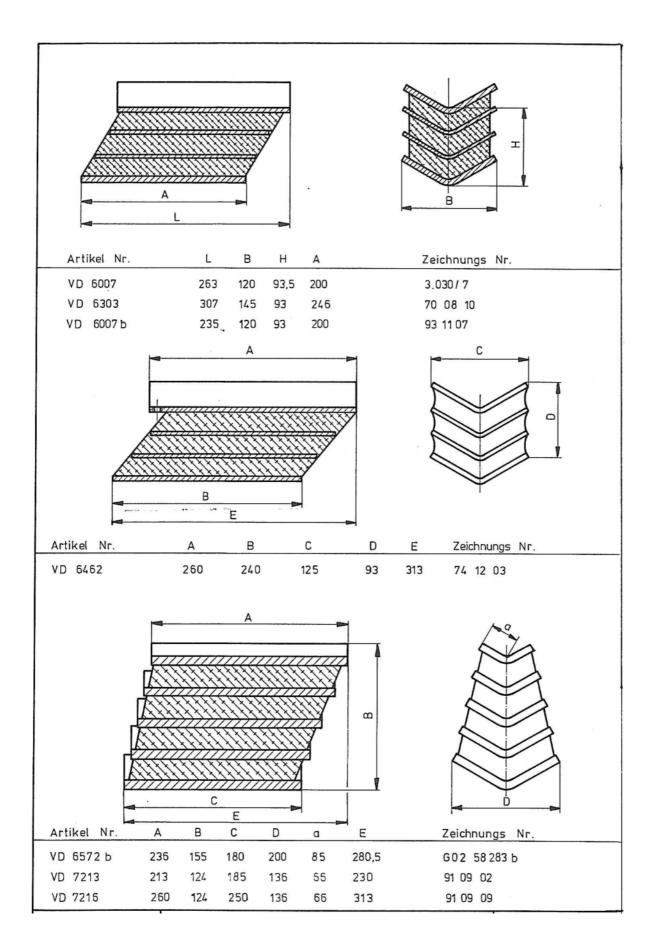

## **Functional Description:**

BATEGU axle springs are typically used as high-quality vibration-dampers in the bogies of railway vehicles.

By the vulcanization of each metal and elastomer layer, a consistent distribution of stress and strain over the entire cross-section is achieved. BATEGU axle springs are maintenance-free and cost saving due to their high durability. Different spring stiffness in three directions can be realised by the number of rubber layers and intermediate plates as well as the installation angle.